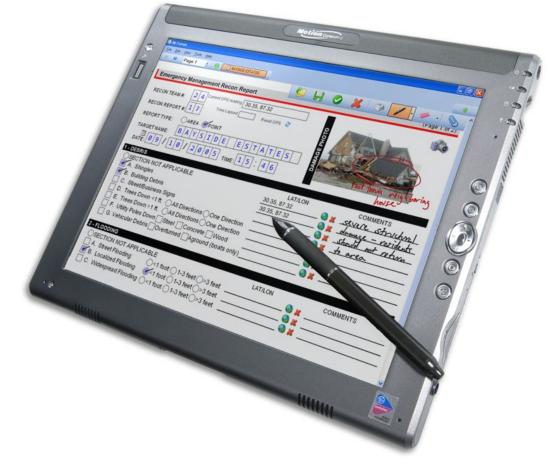

#### **Mi-Forms Solutions provide:**

- Easy, user-friendly interface
- Powerful and intelligent business rules for data validation
- Wide variety of data types—handwritten text, notes, drawings, typewritten data, barcodes, audio files, digital photos, GPS, checkboxes, picklists and more
- Flexible mobile hardware options—deploy on Tablet PC, iPads, laptop, digital pen, signature capture pad
- For handwritten data capture, the best character recognition in the market—up to 99%
- Enterprise Server for central administration of large deployments
- Significant and rapid Return on Investment