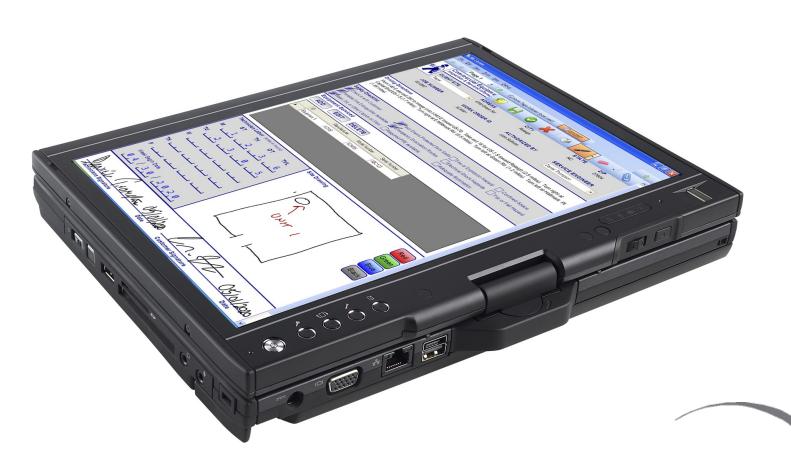

## Mi-Forms v8.5: Ultimate Flexibility!

Design a form once & deploy it on a number of different platforms using touch, keyboard or pen input.

#### **Mi-Forms Solutions provide:**

- Easy, user-friendly interface
- Powerful and intelligent business rules for data validation
- Wide variety of data types—handwritten text, notes, drawings, typewritten data, barcodes, audio files, digital photos, GPS, checkboxes, picklists and more
- Flexible mobile hardware options—deploy on Tablet PC, iPads, laptop, digital pen, signature capture pad
- For handwritten data capture, the best character recognition in the market—up to 99%
- Enterprise Server for central administration of large deployments
- Significant and rapid Return on Investment