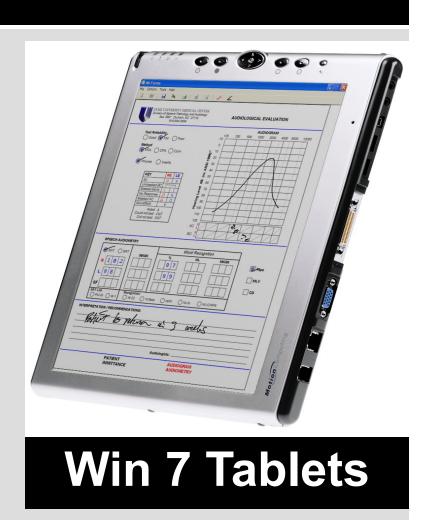

#### **Mi-Forms Solutions provide:**

- Easy, user-friendly interface
- Powerful and intelligent business rules for data validation
- Wide variety of data types—handwritten text, notes, drawings, typewritten data, barcodes, audio files, digital photos, GPS, checkboxes, picklists and more
- Flexible mobile hardware options—deploy on Tablet PC, iPads, laptop, digital pen, signature capture pad
- For handwritten data capture, the best character recognition in the market—up to 99%
- Enterprise Server for central administration of large deployments
- Significant and rapid Return on Investment